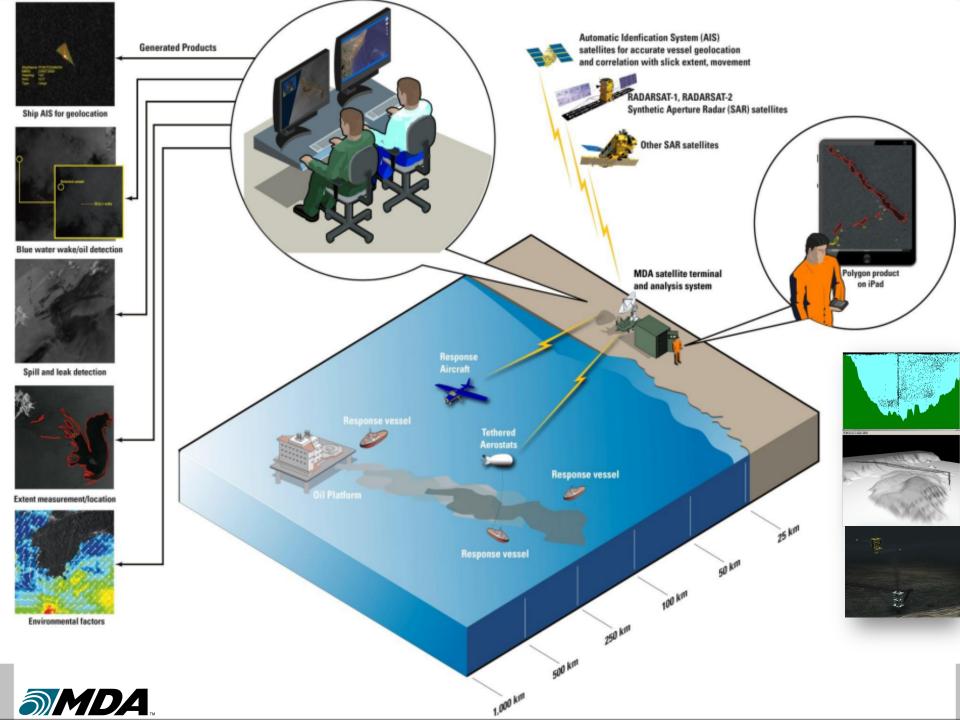

## Geo-Referenced Images

#### **Integrating Inputs**

#### **Satellite Images**