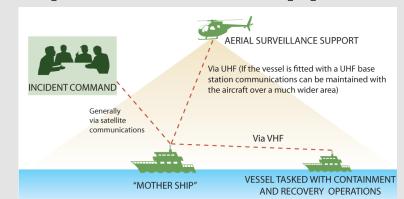

### Surveillance

- Critical component of an effective response & regulatory communication
- Key learning point from Macondo.
- Recent incidents confirmed requirement:
  - Bohai Bay China
  - Gannet UK
  - Bonga Nigeria
  - Frade Brazil

#### **UKCS Surveillance**

- All weather capability
- Improved navigation systems
- Enhanced sensor
- Live video and voice feed
- High Quality Geo Referenced Resolution Digital stills

19MY2011 AUTO 12:19:38 UTC+0.0 500 DFLT AUTO 00 '8'1'9'2'0 2'1'2'2'2' TGT LOS 8'1'9'2'0 2'1'2'2'2' TGT LOS 827. FT PNM 1:13:36W ACFT 60:27:00N 182° 1:20:49W 2291FT

#### **Conducting Effective Aerial Missions**

- Notification
- Operational Environment
- Aircraft availability and suitability
- Clarity of mission
- Clarity of outputs