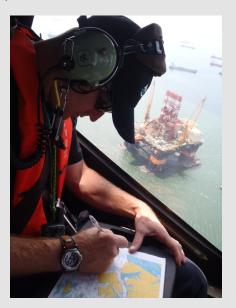

#### **UKCS Surveillance**

- All weather capability
- Improved navigation systems
- Enhanced sensor
- Live video and voice feed
- High Quality Geo Referenced Resolution Digital stills

19MY2011 AUTO 12:19:38 UTC+0.0 500 DFLT AUTO 00 '8'1'9'2'0 2'1'2'2'2' TGT LOS 8'1'9'2'0 2'1'2'2'2' TGT LOS 827. FT PNM 1:13:36W ACFT 60:27:00N 182° 1:20:49W 2291FT