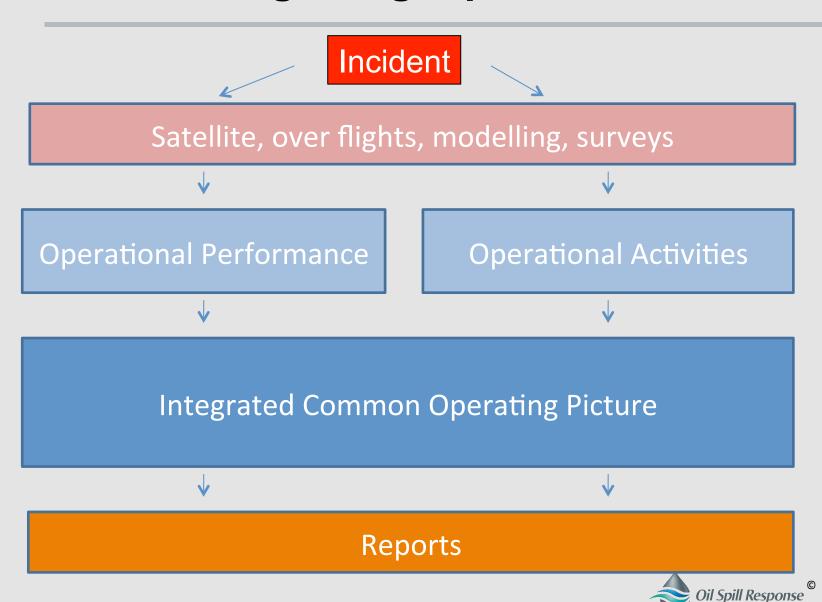

Frade Brazil





#### **UKCS Surveillance**



- All weather capability
- Improved navigation systems
- Enhanced sensor
- Live video and voice feed
- High Quality Geo Referenced Resolution Digital stills







19MY2011 AUTO 12:19:38 UTC+0.0 500 DFLT AUTO 00 '8'1'9'2'0 2'1'2'2'2' TGT LOS 8'1'9'2'0 2'1'2'2'2' TGT LOS 827. FT PNM 1:13:36W ACFT 60:27:00N 182° 1:20:49W 2291FT

#### **Conducting Effective Aerial Missions**

- Notification
- Operational Environment
- Aircraft availability and suitability
- Clarity of mission
- Clarity of outputs





# **Mission Planning**







## **Missions**

#### **Verification**



**Monitoring** 



#### Quantification



#### **Operational Support**





## **Mission Execution & Record**







## Geo-Referenced Images





#### **Integrating Inputs**



#### **Satellite Images**







## Modelling







#### A Picture Speaks a 1000 words!



Oil Spill Response



## Summary

- The Common Operating Picture unifies the command.
- Outputs need to be agreed before the mission.
- Properly integrated expert skills improves the quality of results.
- Understand the end users.