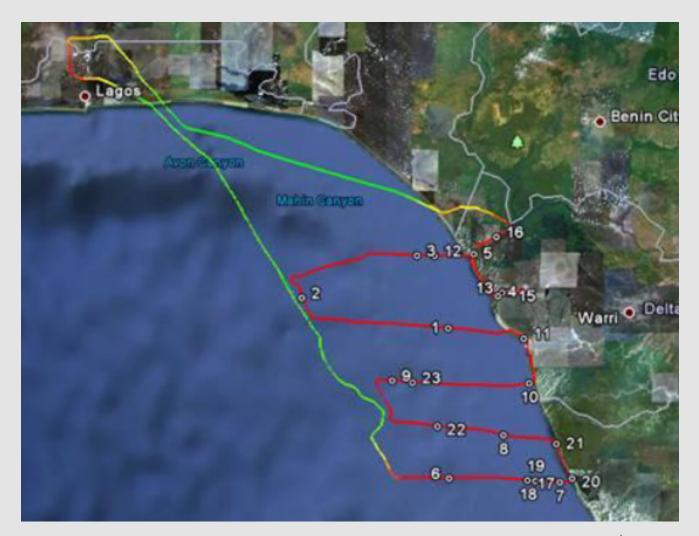

irement:
  - Bohai Bay China
  - Gannet UK
  - Bonga Nigeria
  - Frade Brazil





#### **UKCS Surveillance**



- All weather capability
- Improved navigation systems
- Enhanced sensor
- Live video and voice feed
- High Quality Geo Referenced Resolution Digital stills







19MY2011 AUTO 12:19:38 UTC+0.0 500 DFLT AUTO 00 '8'1'9'2'0 2'1'2'2'2' TGT LOS 8'1'9'2'0 2'1'2'2'2' TGT LOS 827. FT PNM 1:13:36W ACFT 60:27:00N 182° 1:20:49W 2291FT

#### **Conducting Effective Aerial Missions**

- Notification
- Operational Environment
- Aircraft availability and suitability
- Clarity of mission
- Clarity of outputs





# **Mission Planning**







## **Missions**

#### **Verification**



**Monitoring** 



#### Quantification



#### **Operational Support**





## **Mission Execution & Record**







## Geo-Referenced Images





#### **Integrating Inputs**



#### **Satellite Images**







## Modelling







#### A Picture Speaks a 1000 words!



Oil Spill Response



## Summary

- The Common Operating Picture unifies the command.
- Outputs need to be agreed before the mission.
- Properly integrated expert skills improves the quality of results.
- Understand the end users.