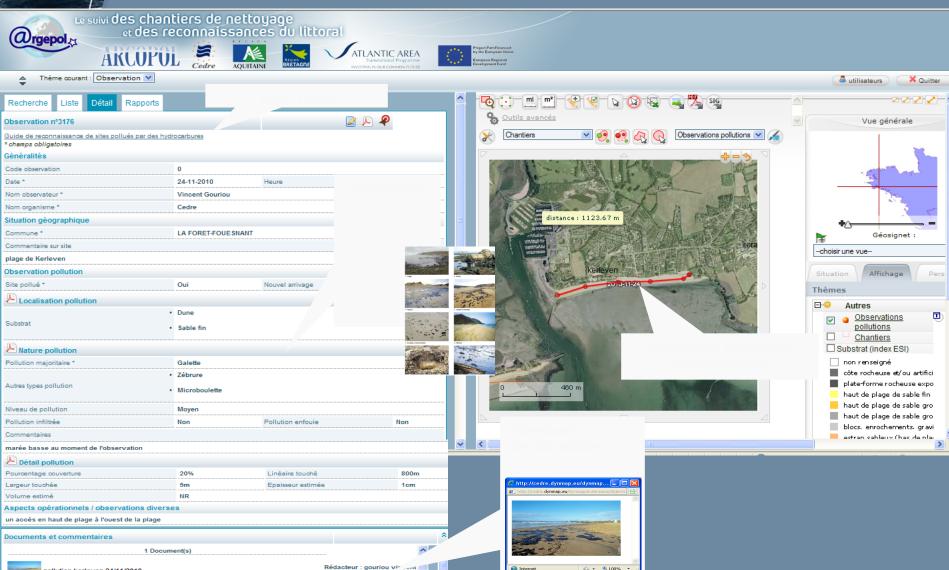

pollution kerleven 24/11/2010

#### Shoreline pollution observations

le 24-11-2010