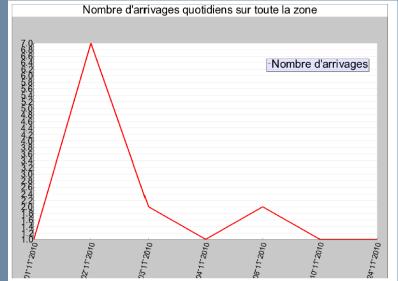

|
| 1032              | Moyens annexes | Engins TP                       | Commune       | 5  |
| 1026              | Moyens annexes | Filets capteurs                 | Privé         | 10 |
| 767               | Moyens de base | Cribleuse                       | Inter-commune | 3  |
| 880               | Moyens de base | Outillage                       | Commune       | 10 |
| 861               | Moyens de base | Rouleau                         | Commune       | 2  |
|                   |                |                                 |               |    |

Macro-déchets pollués

Création / modifications

Sable-sédiments pollués

4000 kg

9000 kg

20.00 %

50.00 %

Rédacteur : gouriou vincent le 24-11-2010



# French portal (WEB GIS service) Graphical exploitation and analysis