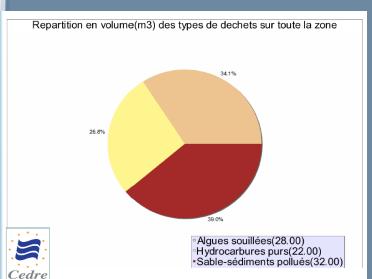

Macro-déchets pollués

Création / modifications

Sable-sédiments pollués

4000 kg

9000 kg

20.00 %

50.00 %

Rédacteur : gouriou vincent le 24-11-2010