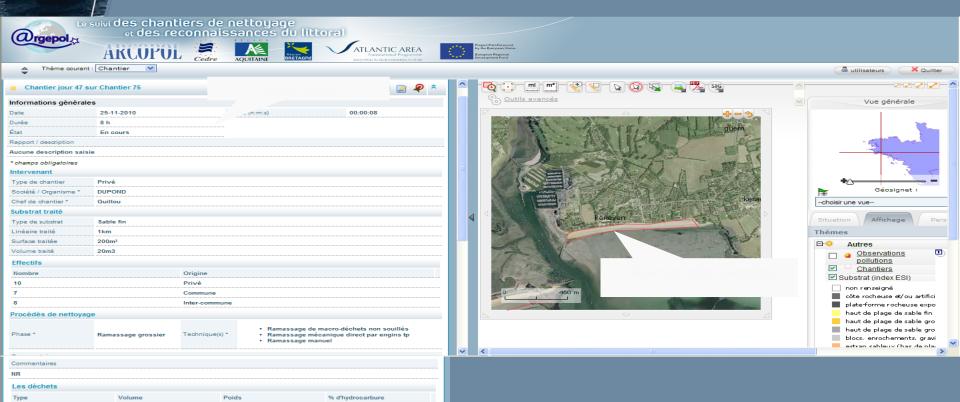

## French portal (WEB GIS service) Shoreline treatment and cleanup operations

| Matériel Matériel |                |                                 |               | *  |
|-------------------|----------------|---------------------------------|---------------|----|
| N°                | Cat.           | Sous-cat.                       | Origine/comm. | Q  |
| 956               | Moyens annexes | Capacité de stockage spécifique | Commune       | 2  |
| 1032              | Moyens annexes | Engins TP                       | Commune       | 5  |
| 1032              | Moyens annexes | Engins TP                       | Commune       | 5  |
| 1026              | Moyens annexes | Filets capteurs                 | Privé         | 10 |
| 767               | Moyens de base | Cribleuse                       | Inter-commune | 3  |
| 880               | Moyens de base | Outillage                       | Commune       | 10 |
| 861               | Moyens de base | Rouleau                         | Commune       | 2  |
|                   |                |                                 |               |    |

Macro-déchets pollués

Création / modifications

Sable-sédiments pollués

4000 kg

9000 kg

20.00 %

50.00 %

Rédacteur : gouriou vincent le 24-11-2010