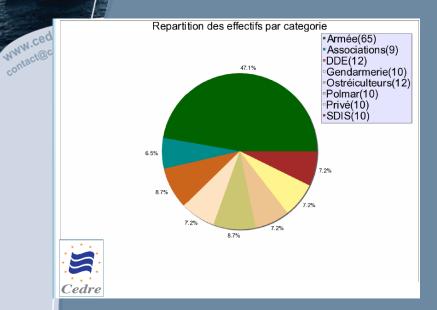

| 5  |
| 1032              | Moyens annexes | Engins TP                       | Commune       | 5  |
| 1026              | Moyens annexes | Filets capteurs                 | Privé         | 10 |
| 767               | Moyens de base | Cribleuse                       | Inter-commune | 3  |
| 880               | Moyens de base | Outillage                       | Commune       | 10 |
| 861               | Moyens de base | Rouleau                         | Commune       | 2  |
|                   |                |                                 |               |    |

Macro-déchets pollués

Création / modifications

Sable-sédiments pollués

4000 kg

9000 kg

20.00 %

50.00 %

Rédacteur : gouriou vincent le 24-11-2010



# French portal (WEB GIS service) Graphical exploitation and analysis