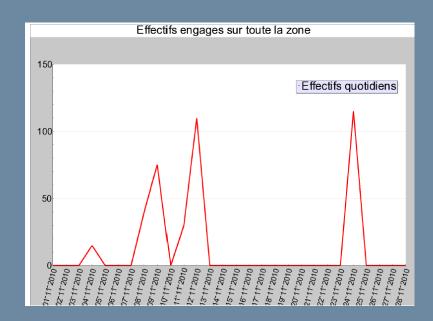

5  |
| 1032              | Moyens annexes | Engins TP                       | Commune       | 5  |
| 1026              | Moyens annexes | Filets capteurs                 | Privé         | 10 |
| 767               | Moyens de base | Cribleuse                       | Inter-commune | 3  |
| 880               | Moyens de base | Outillage                       | Commune       | 10 |
| 861               | Moyens de base | Rouleau                         | Commune       | 2  |
|                   |                |                                 |               |    |

Macro-déchets pollués

Création / modifications

Sable-sédiments pollués

4000 kg

9000 kg

20.00 %

50.00 %

Rédacteur : gouriou vincent le 24-11-2010



# French portal (WEB GIS service) Graphical exploitation and analysis